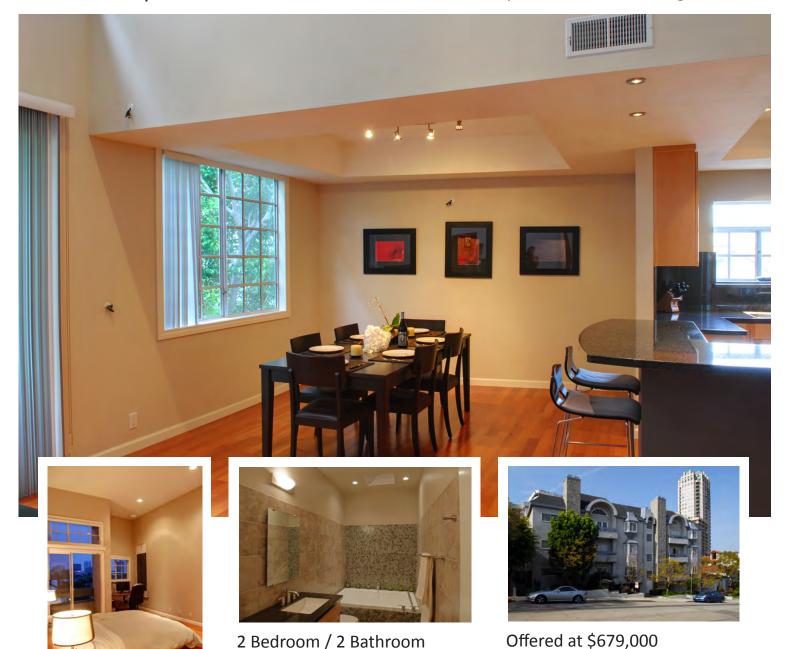

1318 Square Feet Open House Sunday, Aug 14, 2-5pm

Stunning open floorplan with great natural lighting! Completely remodeled corner unit features hardwood floors, high ceilings, recessed lighting with dimmer controls, gas fireplace, and wired for high end audio throughout. Master suite has a large walk-in closet, separate bath and shower with dual sinks. Modern kitchen with granite counter tops, breakfast bar, bay window, and a stainless steel refrigerator. Other features include remodeled bathrooms with marble counters, central cooling and heat, and in-unit washer and dryer. Features an amazing view of the Century City skyline from kitchen and bedrooms. Located in the desirable Wilshire Corridor.